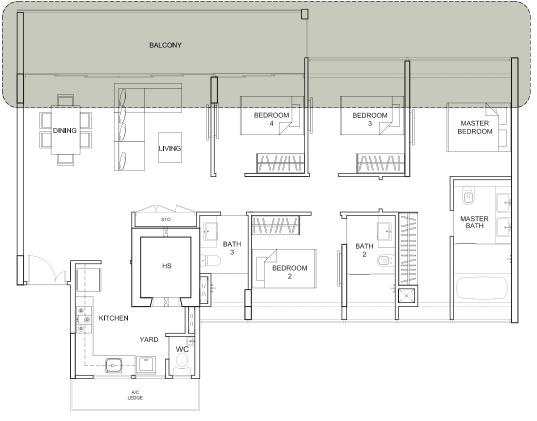

### TYPE DI

155 sq m/1,668 sq ft #03-17

| BALCONY |        | OPEN<br>BALCONY<br>BALCONY | ]            |  |
|---------|--------|----------------------------|--------------|--|
| DINING  | LIVING | BEDROOM<br>4               | BEDROOM<br>3 |  |

145 sq m/1,561 sq ft

#04-17

| OF<br>BAL |        |              |              |
|-----------|--------|--------------|--------------|
| dining    | LIVING | BEDROOM<br>4 | BEDROOM<br>3 |

141 sq m/1,518 sq ft #05-17

|45 sq m/l,56| sq ft #03-||

| BALCONY |        |              |              |                   |
|---------|--------|--------------|--------------|-------------------|
| DINING  | LIVING | BEDROOM<br>4 | BEDROOM<br>3 | MASTER<br>BEDROOM |

141 sq m/1,518 sq ft

#04-11

|49 sq m/l,604 sq ft #05-||

4-BEDROOM