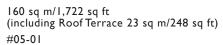

### TYPE C3-PH

PLANTER

ROOF TERRACE

156 sq m/1,679 sq ft (including Roof Terrace 23 sq m / 248 sq ft)

A/C LEDGE

#05-02

TYPE C6-PH