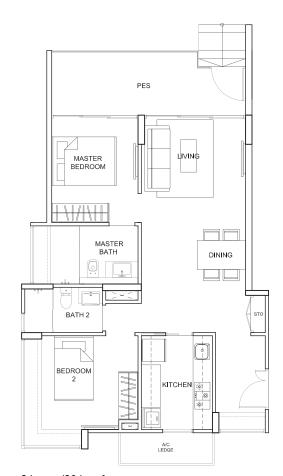

#03-10

79 sq m/850 sq ft #02-07, #03-07, #04-07

#02-03, #03-03, #04-03

87 sq m/936 sq ft #03-15, #04-15

TYPE B5

TYPE C2-P