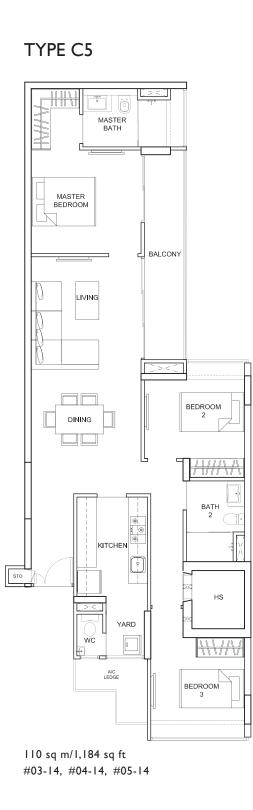

|                   |
|---------|--------|--------------|-------------------|
| DINING  | LIVING | BEDROOM<br>2 | MASTER<br>BEDROOM |

114 sq m/1,227 sq ft #03-19, #04-19 (mirror)



### 118 sq m/1,270 sq ft #05-19 (mirror)





### **3-BEDROOM**

### TYPE C3





|25 sq m/|,346 sq ft #03-0|



116 sq m/1,249 sq ft #03-02 (mirror)



||6 sq m/|,249 sq ft #04-0|



125 sq m/1,346 sq ft #04-02 (mirror)



|         | LIVING |  |
|---------|--------|--|
|         |        |  |
|         |        |  |
|         |        |  |
| BALCONY |        |  |

| LIVING |  |
|--------|--|
|        |  |

|         | 1 |
|---------|---|
| BALCONY |   |
| LIVING  | , |

| BALCONY |  |
|---------|--|
|         |  |
| LIVING  |  |

### TYPE C4





128 sq m/1,378 sq ft #05-16

## 3-BEDROOM



**3-BEDROOM** 







### TYPE DI





155 sq m/1,668 sq ft #03-17

| BALCONY |        | OPEN<br>BALCONY<br>BALCONY | ]            |  |
|---------|--------|----------------------------|--------------|--|
| DINING  | LIVING | BEDROOM<br>4               | BEDROOM<br>3 |  |

145 sq m/1,561 sq ft

#04-17

| OF<br>BAL |        |              |              |
|-----------|--------|--------------|--------------|
| dining    | LIVING | BEDROOM<br>4 | BEDROOM<br>3 |

141 sq m/1,518 sq ft #05-17

|45 sq m/l,56| sq ft #03-||

| BALCONY |        |              |              |                   |
|---------|--------|--------------|--------------|-------------------|
| DINING  | LIVING | BEDROOM<br>4 | BEDROOM<br>3 | MASTER<br>BEDROOM |

141 sq m/1,518 sq ft

#04-11



|49 sq m/l,604 sq ft #05-||



4-BEDROOM