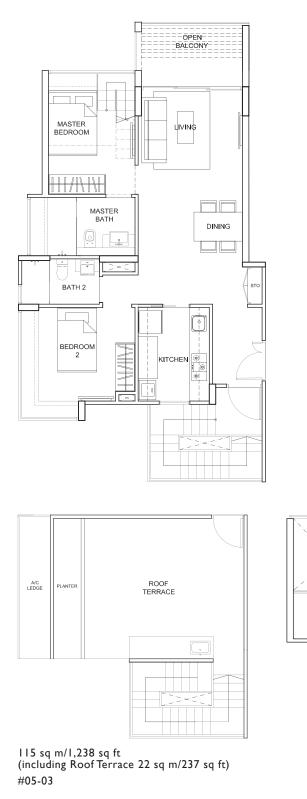

128 sq m/1,378 sq ft (including Roof Terrace 25 sq m/269 sq ft) #05-06

122 sq m/1,313 sq ft (including Roof Terrace 24 s qm/ 258 sq ft) #05-08

A/C LEDGE