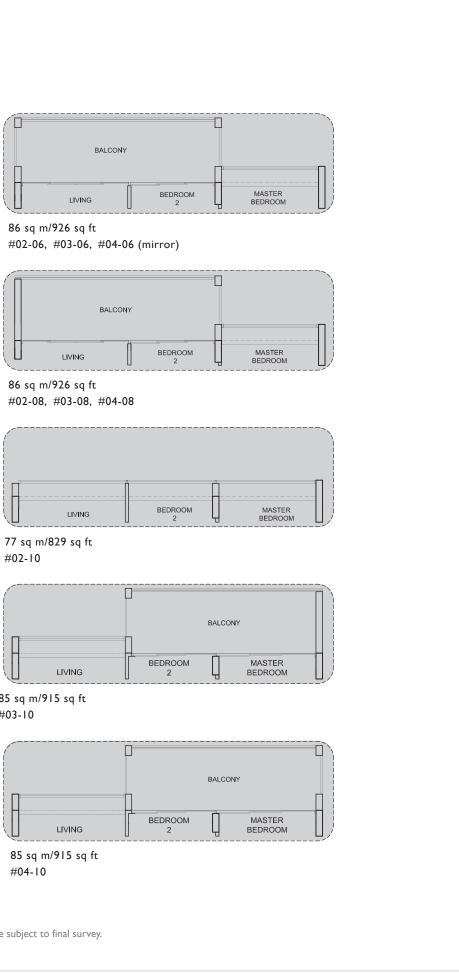

## 2-BEDROOM

TYPE BI

72 sq m/775 sq ft #02-14 (mirror)

91 sq m/980 sq ft #02-05, #03-05, #04-05

BALCONY BEDROOM LIVING

|          | LIVING | BEDROOM<br>2 |
|----------|--------|--------------|
| <b>`</b> |        |              |

#03-10

79 sq m/850 sq ft #02-07, #03-07, #04-07

#02-03, #03-03, #04-03

87 sq m/936 sq ft #03-15, #04-15

TYPE B5

TYPE C2-P