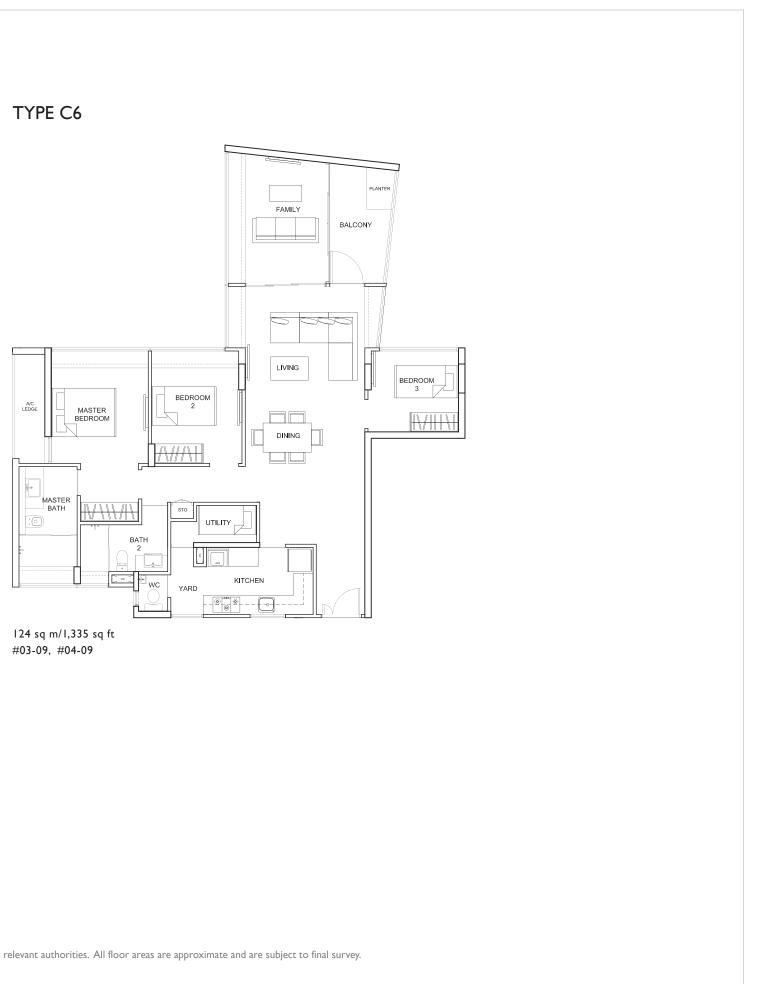

|
|---------|--------|--------------|-------------------|
| DINING  | LIVING | BEDROOM<br>2 | MASTER<br>BEDROOM |

114 sq m/1,227 sq ft #03-19, #04-19 (mirror)



### 118 sq m/1,270 sq ft #05-19 (mirror)





### **3-BEDROOM**

### TYPE C3





|25 sq m/|,346 sq ft #03-0|



116 sq m/1,249 sq ft #03-02 (mirror)



||6 sq m/|,249 sq ft #04-0|



125 sq m/1,346 sq ft #04-02 (mirror)



|         | LIVING |  |
|---------|--------|--|
|         |        |  |
|         |        |  |
|         |        |  |
| BALCONY |        |  |

| LIVING |  |
|--------|--|
|        |  |

|         | 1 |
|---------|---|
| BALCONY |   |
| LIVING  | , |

| BALCONY |  |
|---------|--|
|         |  |
| LIVING  |  |

### TYPE C4





128 sq m/1,378 sq ft #05-16

## 3-BEDROOM



**3-BEDROOM** 







### TYPE DI





155 sq m/1,668 sq ft #03-17

| BALCONY |        | OPEN<br>BALCONY<br>BALCONY | ]            |  |
|---------|--------|----------------------------|--------------|--|
| DINING  | LIVING | BEDROOM<br>4               | BEDROOM<br>3 |  |

145 sq m/1,561 sq ft

#04-17

| OF<br>BAL |        |              |              |
|-----------|--------|--------------|--------------|
| dining    | LIVING | BEDROOM<br>4 | BEDROOM<br>3 |

141 sq m/1,518 sq ft #05-17

|45 sq m/l,56| sq ft #03-||

| BALCONY |        |              |              |                   |
|---------|--------|--------------|--------------|-------------------|
| DINING  | LIVING | BEDROOM<br>4 | BEDROOM<br>3 | MASTER<br>BEDROOM |

141 sq m/1,518 sq ft

#04-11



|49 sq m/l,604 sq ft #05-||



4-BEDROOM