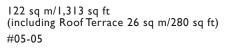

128 sq m/1,378 sq ft (including Roof Terrace 25 sq m/269 sq ft) #05-06

122 sq m/1,313 sq ft (including Roof Terrace 24 s qm/ 258 sq ft) #05-08

A/C LEDGE