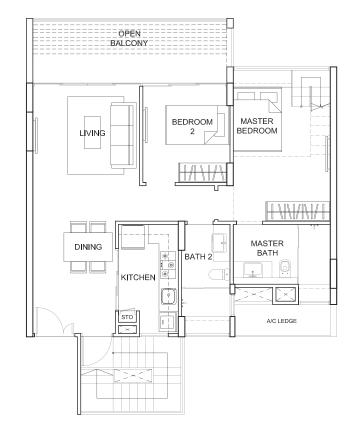

## 2-BEDROOM

TYPE BI

72 sq m/775 sq ft #02-14 (mirror)

91 sq m/980 sq ft #02-05, #03-05, #04-05

BALCONY BEDROOM LIVING

|          | LIVING | BEDROOM<br>2 |
|----------|--------|--------------|
| <b>`</b> |        |              |