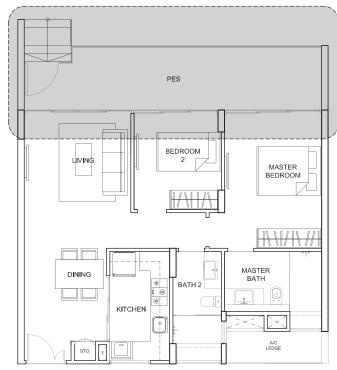

### TYPE BI-P

84 sq m/904 sq ft (including PES 15 sq m/161 sq ft) #01-13

84 sq m/904 sq ft (including PES 15 sq m/161 sq ft) #01-14 (mirror)

### TYPE B2-P

92 sq m/990 sq ft (including PES 21 sq m/226 sq ft) #01-05, #01-08 #01-06 (mirror)

100 sq m/1,076 sq ft (including PES 29 sq m/312 sq ft) #01-10

### TYPE B3-P

84 sq m/904 sq ft (including PES 14 sq m/151 sq ft) #01-03