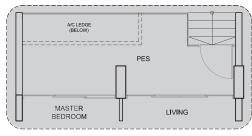

### TYPE AI-P

55 sq m/592 sq ft (including PES 14 sq m/151 sq ft) #01-15

TYPE A2-P

### TYPE A3-P

55 sq m/592 sq ft (including PES 14 sq m/151 sq ft) #01-12

58 sq m/624 sq ft (including PES 17 sq m/183 sq ft) #01-18 (mirror)

58 sq m/624 sq ft (including PES 12 sq m/129 sq ft) #01-04

42sq m/452 sq ft #02-15