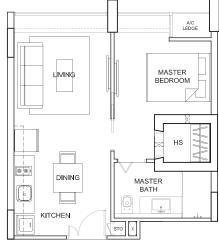

### TYPE BI-P

84 sq m/904 sq ft (including PES 15 sq m/161 sq ft) #01-13

84 sq m/904 sq ft (including PES 15 sq m/161 sq ft) #01-14 (mirror)

### TYPE B2-P

92 sq m/990 sq ft (including PES 21 sq m/226 sq ft) #01-05, #01-08 #01-06 (mirror)

100 sq m/1,076 sq ft (including PES 29 sq m/312 sq ft) #01-10

### TYPE B3-P

84 sq m/904 sq ft (including PES 14 sq m/151 sq ft) #01-03