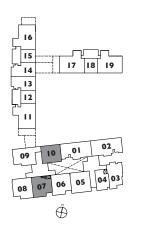

#03-10

79 sq m/850 sq ft #02-07, #03-07, #04-07

#02-03, #03-03, #04-03

87 sq m/936 sq ft #03-15, #04-15

TYPE B5

TYPE C2-P