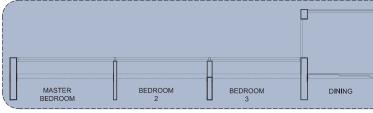

### TYPE DI

155 sq m/1,668 sq ft #03-17

| BALCONY |        | OPEN<br>BALCONY<br>BALCONY | ]            |  |
|---------|--------|----------------------------|--------------|--|
| DINING  | LIVING | BEDROOM<br>4               | BEDROOM<br>3 |  |

145 sq m/1,561 sq ft

#04-17

| OF<br>BAL |        |              |              |
|-----------|--------|--------------|--------------|
| dining    | LIVING | BEDROOM<br>4 | BEDROOM<br>3 |

141 sq m/1,518 sq ft #05-17