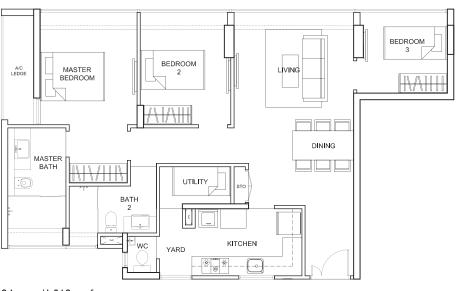

### TYPE DI

155 sq m/1,668 sq ft #03-17

| BALCONY |        | OPEN<br>BALCONY<br>BALCONY | ]            |  |
|---------|--------|----------------------------|--------------|--|
| DINING  | LIVING | BEDROOM<br>4               | BEDROOM<br>3 |  |

145 sq m/1,561 sq ft

#04-17

| OF<br>BAL |        |              |              |
|-----------|--------|--------------|--------------|
| dining    | LIVING | BEDROOM<br>4 | BEDROOM<br>3 |

141 sq m/1,518 sq ft #05-17

|45 sq m/l,56| sq ft #03-||

| BALCONY |        |              |              |                   |
|---------|--------|--------------|--------------|-------------------|
| DINING  | LIVING | BEDROOM<br>4 | BEDROOM<br>3 | MASTER<br>BEDROOM |

141 sq m/1,518 sq ft

#04-11

|49 sq m/l,604 sq ft #05-||

4-BEDROOM