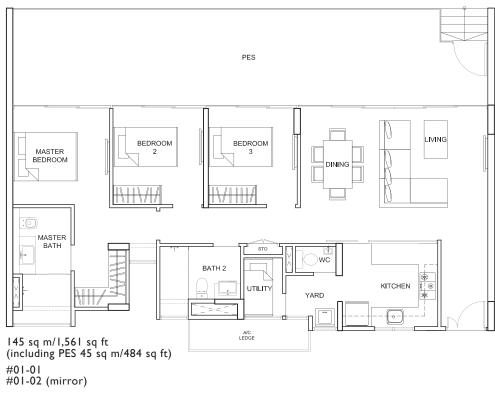

145 sq m/1,561 sq ft

#04-17

| OF<br>BAL |        |              |              |
|-----------|--------|--------------|--------------|
| dining    | LIVING | BEDROOM<br>4 | BEDROOM<br>3 |

141 sq m/1,518 sq ft #05-17

|45 sq m/l,56| sq ft #03-||

| BALCONY |        |              |              |                   |
|---------|--------|--------------|--------------|-------------------|
| DINING  | LIVING | BEDROOM<br>4 | BEDROOM<br>3 | MASTER<br>BEDROOM |