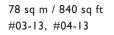

### TYPE B2-P

92 sq m/990 sq ft (including PES 21 sq m/226 sq ft) #01-05, #01-08 #01-06 (mirror)

100 sq m/1,076 sq ft (including PES 29 sq m/312 sq ft) #01-10