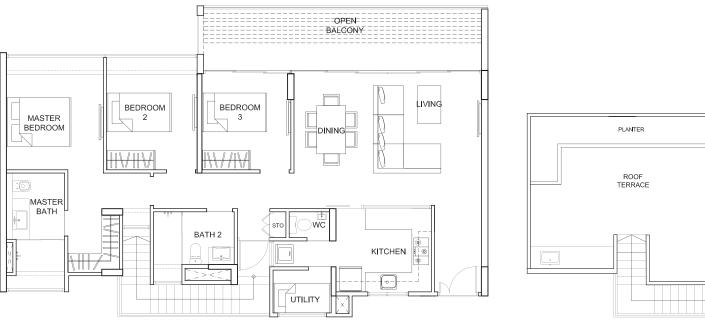

### TYPE DI

155 sq m/1,668 sq ft #03-17

| BALCONY |        | OPEN<br>BALCONY<br>BALCONY | ]            |  |
|---------|--------|----------------------------|--------------|--|
| DINING  | LIVING | BEDROOM<br>4               | BEDROOM<br>3 |  |

145 sq m/1,561 sq ft

#04-17

| OF<br>BAL |        |              |              |
|-----------|--------|--------------|--------------|
| dining    | LIVING | BEDROOM<br>4 | BEDROOM<br>3 |

141 sq m/1,518 sq ft #05-17

|45 sq m/l,56| sq ft #03-||

| BALCONY |        |              |              |                   |
|---------|--------|--------------|--------------|-------------------|
| DINING  | LIVING | BEDROOM<br>4 | BEDROOM<br>3 | MASTER<br>BEDROOM |

141 sq m/1,518 sq ft

#04-11

|49 sq m/l,604 sq ft #05-||

4-BEDROOM

### TYPE C3-PH

PLANTER

ROOF TERRACE

156 sq m/1,679 sq ft (including Roof Terrace 23 sq m / 248 sq ft)

A/C LEDGE

#05-02

TYPE C6-PH