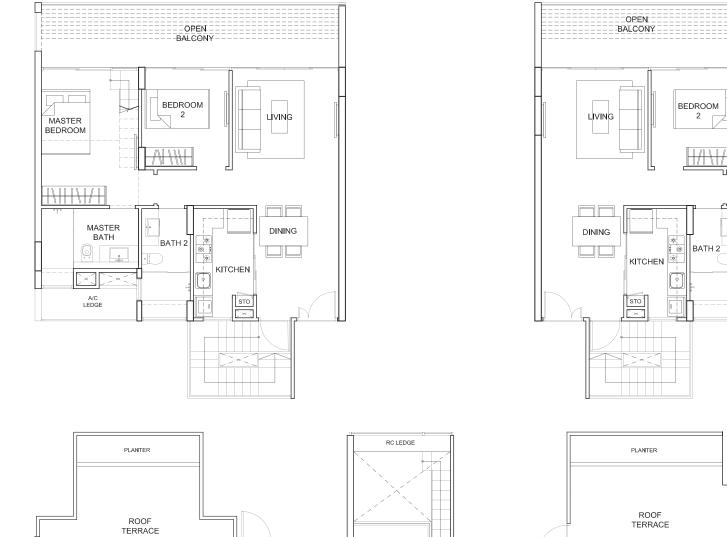

## 2-BEDROOM

TYPE BI

72 sq m/775 sq ft #02-14 (mirror)

91 sq m/980 sq ft #02-05, #03-05, #04-05

BALCONY BEDROOM LIVING

|          | LIVING | BEDROOM<br>2 |
|----------|--------|--------------|
| <b>`</b> |        |              |