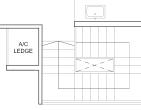

128 sq m/1,378 sq ft (including Roof Terrace 25 sq m/269 sq ft) #05-06

122 sq m/1,313 sq ft (including Roof Terrace 24 s qm/ 258 sq ft) #05-08

A/C LEDGE