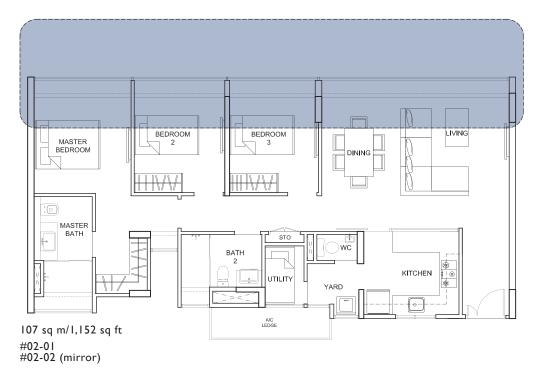

|45 sq m/l,56| sq ft #03-||

| BALCONY |        |              |              |                   |
|---------|--------|--------------|--------------|-------------------|
| DINING  | LIVING | BEDROOM<br>4 | BEDROOM<br>3 | MASTER<br>BEDROOM |

141 sq m/1,518 sq ft

#04-11

|49 sq m/l,604 sq ft #05-||

4-BEDROOM