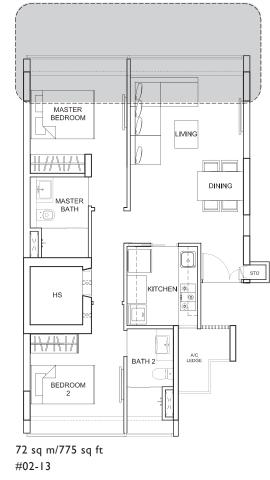

## 2-BEDROOM

TYPE BI

72 sq m/775 sq ft #02-14 (mirror)

91 sq m/980 sq ft #02-05, #03-05, #04-05

BALCONY BEDROOM LIVING

|          | LIVING | BEDROOM<br>2 |
|----------|--------|--------------|
| <b>`</b> |        |              |