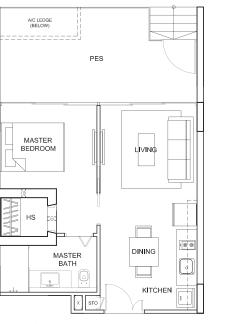

### TYPE AI-P

55 sq m/592 sq ft (including PES 14 sq m/151 sq ft) #01-15

TYPE A2-P

### TYPE A3-P

55 sq m/592 sq ft (including PES 14 sq m/151 sq ft) #01-12

58 sq m/624 sq ft (including PES 17 sq m/183 sq ft) #01-18 (mirror)

58 sq m/624 sq ft (including PES 12 sq m/129 sq ft) #01-04

42sq m/452 sq ft #02-15