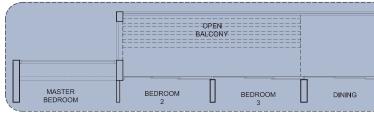

### TYPE DI

155 sq m/1,668 sq ft #03-17

| BALCONY |        | OPEN<br>BALCONY<br>BALCONY | ]            |  |
|---------|--------|----------------------------|--------------|--|
| DINING  | LIVING | BEDROOM<br>4               | BEDROOM<br>3 |  |