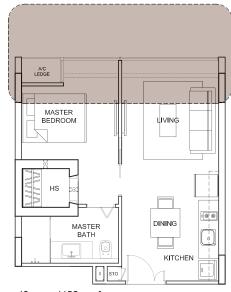

### TYPE BI-P

84 sq m/904 sq ft (including PES 15 sq m/161 sq ft) #01-13

84 sq m/904 sq ft (including PES 15 sq m/161 sq ft) #01-14 (mirror)

### TYPE B2-P

92 sq m/990 sq ft (including PES 21 sq m/226 sq ft) #01-05, #01-08 #01-06 (mirror)

100 sq m/1,076 sq ft (including PES 29 sq m/312 sq ft) #01-10

### TYPE B3-P

84 sq m/904 sq ft (including PES 14 sq m/151 sq ft) #01-03