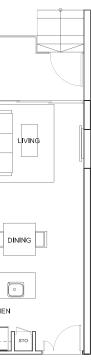

### TYPE AI-P

55 sq m/592 sq ft (including PES 14 sq m/151 sq ft) #01-15

TYPE A2-P

### TYPE A3-P

55 sq m/592 sq ft (including PES 14 sq m/151 sq ft) #01-12

58 sq m/624 sq ft (including PES 17 sq m/183 sq ft) #01-18 (mirror)

58 sq m/624 sq ft (including PES 12 sq m/129 sq ft) #01-04

42sq m/452 sq ft #02-15