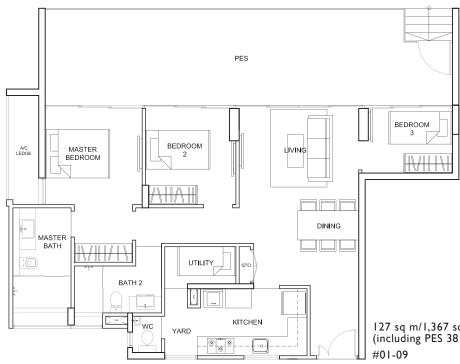

### TYPE C3-P

PES MASTER BEDROOM DINING LIVING BEDROOM 

135 sq m/1,453 sq ft (including PES 36 sq m/388 sq ft) #01-17 #01-19 (mirror)

127 sq m/1,367 sq ft (including PES 38 sq m/409 sq ft)