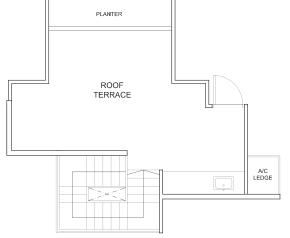

128 sq m/1,378 sq ft (including Roof Terrace 25 sq m/269 sq ft) #05-06

122 sq m/1,313 sq ft (including Roof Terrace 24 s qm/ 258 sq ft) #05-08

A/C LEDGE