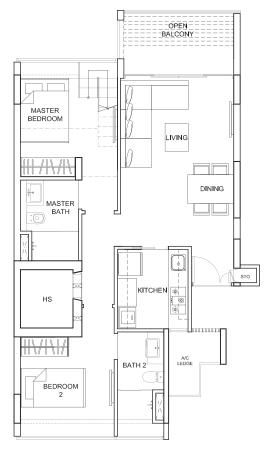

### TYPE DI





155 sq m/1,668 sq ft #03-17

| BALCONY |        | OPEN<br>BALCONY<br>BALCONY | ]            |  |
|---------|--------|----------------------------|--------------|--|
| DINING  | LIVING | BEDROOM<br>4               | BEDROOM<br>3 |  |

145 sq m/1,561 sq ft

#04-17

| OF<br>BAL |        |              |              |
|-----------|--------|--------------|--------------|
| dining    | LIVING | BEDROOM<br>4 | BEDROOM<br>3 |

141 sq m/1,518 sq ft #05-17

|45 sq m/l,56| sq ft #03-||

| BALCONY |        |              |              |                   |
|---------|--------|--------------|--------------|-------------------|
| DINING  | LIVING | BEDROOM<br>4 | BEDROOM<br>3 | MASTER<br>BEDROOM |

141 sq m/1,518 sq ft

#04-11



|49 sq m/l,604 sq ft #05-||



4-BEDROOM

















### TYPE B2-PH













TYPE B2-PH





MASTER

BATH

A/C LEDGE

0

MASTER

2



128 sq m/1,378 sq ft (including Roof Terrace 25 sq m/269 sq ft) #05-06

122 sq m/1,313 sq ft (including Roof Terrace 24 s qm/ 258 sq ft) #05-08

A/C LEDGE



# 2-BEDROOM LOFT / PENTHOUSE





TYPE B3-L











TYPE B4-PH

TYPE B5-L







88 sq m/947 sq ft #05-15

## 2-BEDROOM LOFT / PENTHOUSE





### TYPE C3-PH





PLANTER

ROOF TERRACE

156 sq m/1,679 sq ft (including Roof Terrace 23 sq m / 248 sq ft)

A/C LEDGE

#05-02







TYPE C6-PH





## **3-BEDROOM PENTHOUSE**