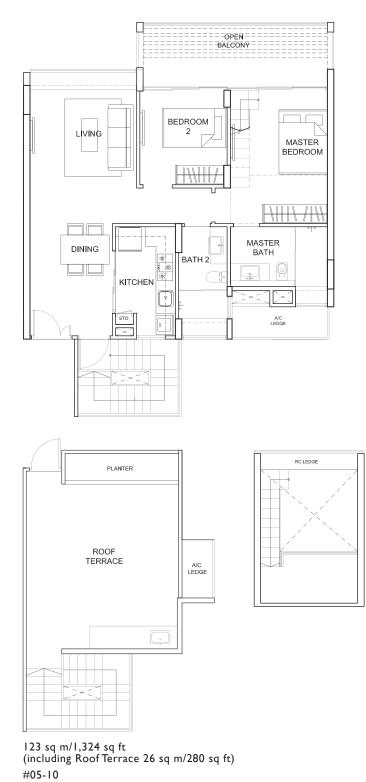

### TYPE B2-PH

TYPE B2-PH

MASTER

BATH

A/C LEDGE

0

MASTER

2

128 sq m/1,378 sq ft (including Roof Terrace 25 sq m/269 sq ft) #05-06

122 sq m/1,313 sq ft (including Roof Terrace 24 s qm/ 258 sq ft) #05-08

A/C LEDGE