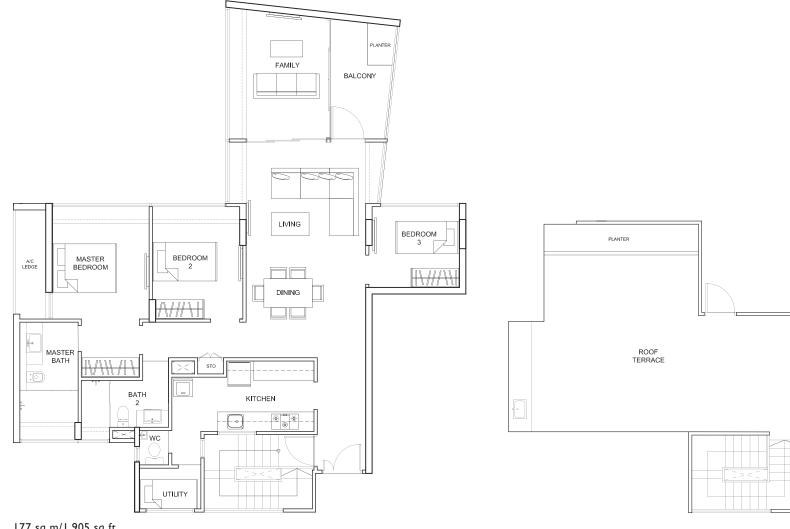

|                   |
|---------|--------|--------------|--------------|-------------------|
| DINING  | LIVING | BEDROOM<br>4 | BEDROOM<br>3 | MASTER<br>BEDROOM |

141 sq m/1,518 sq ft

#04-11



|49 sq m/l,604 sq ft #05-||



4-BEDROOM

















### TYPE B2-PH













TYPE B2-PH





MASTER

BATH

A/C LEDGE

0

MASTER

2



128 sq m/1,378 sq ft (including Roof Terrace 25 sq m/269 sq ft) #05-06

122 sq m/1,313 sq ft (including Roof Terrace 24 s qm/ 258 sq ft) #05-08

A/C LEDGE



# 2-BEDROOM LOFT / PENTHOUSE





TYPE B3-L











TYPE B4-PH

TYPE B5-L







88 sq m/947 sq ft #05-15

## 2-BEDROOM LOFT / PENTHOUSE





### TYPE C3-PH





PLANTER

ROOF TERRACE

156 sq m/1,679 sq ft (including Roof Terrace 23 sq m / 248 sq ft)

A/C LEDGE

#05-02







TYPE C6-PH





## **3-BEDROOM PENTHOUSE**