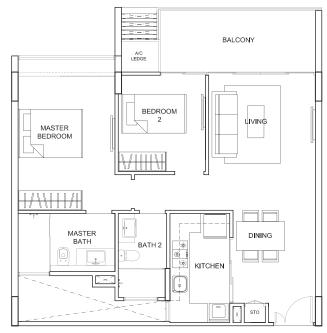

## 2-BEDROOM

TYPE BI

72 sq m/775 sq ft #02-14 (mirror)

91 sq m/980 sq ft #02-05, #03-05, #04-05

BALCONY BEDROOM LIVING

|          | LIVING | BEDROOM<br>2 |
|----------|--------|--------------|
| <b>`</b> |        |              |

#03-10

79 sq m/850 sq ft #02-07, #03-07, #04-07

#02-03, #03-03, #04-03

87 sq m/936 sq ft #03-15, #04-15

TYPE B5

TYPE C2-P