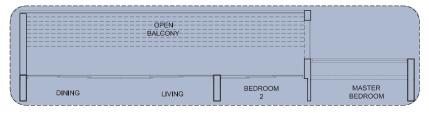

### TYPE A2

42 sq m/452 sq ft #02-12 #02-18 (mirror)

| A/C<br>LEDGE |                  | BALCONY |
|--------------|------------------|---------|
|              | MASTER<br>EDROOM |         |

50 sq m/538 sq ft #03-18 (mirror)