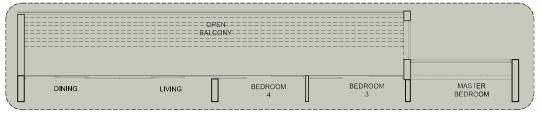

### TYPE DI

155 sq m/1,668 sq ft #03-17

| BALCONY |        | OPEN<br>BALCONY<br>BALCONY | ]            |  |
|---------|--------|----------------------------|--------------|--|
| DINING  | LIVING | BEDROOM<br>4               | BEDROOM<br>3 |  |

145 sq m/1,561 sq ft

#04-17

| OF<br>BAL |        |              |              |
|-----------|--------|--------------|--------------|
| dining    | LIVING | BEDROOM<br>4 | BEDROOM<br>3 |

141 sq m/1,518 sq ft #05-17

|45 sq m/l,56| sq ft #03-||

| BALCONY |        |              |              |                   |
|---------|--------|--------------|--------------|-------------------|
| DINING  | LIVING | BEDROOM<br>4 | BEDROOM<br>3 | MASTER<br>BEDROOM |

141 sq m/1,518 sq ft

#04-11

|49 sq m/l,604 sq ft #05-||

4-BEDROOM