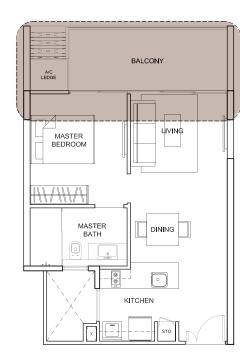

### TYPE BI-P

84 sq m/904 sq ft (including PES 15 sq m/161 sq ft) #01-13

84 sq m/904 sq ft (including PES 15 sq m/161 sq ft) #01-14 (mirror)

### TYPE B2-P

92 sq m/990 sq ft (including PES 21 sq m/226 sq ft) #01-05, #01-08 #01-06 (mirror)

100 sq m/1,076 sq ft (including PES 29 sq m/312 sq ft) #01-10

### TYPE B3-P

84 sq m/904 sq ft (including PES 14 sq m/151 sq ft) #01-03