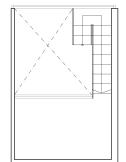

### TYPE C3-PH

PLANTER

ROOF TERRACE

156 sq m/1,679 sq ft (including Roof Terrace 23 sq m / 248 sq ft)

A/C LEDGE

#05-02

TYPE C6-PH