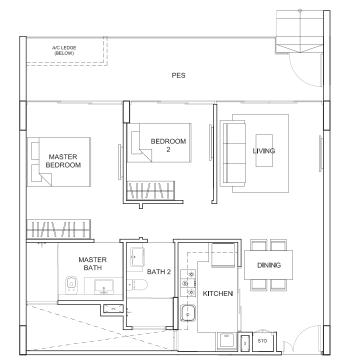

#03-10

79 sq m/850 sq ft #02-07, #03-07, #04-07

#02-03, #03-03, #04-03

87 sq m/936 sq ft #03-15, #04-15

TYPE B5

TYPE C2-P