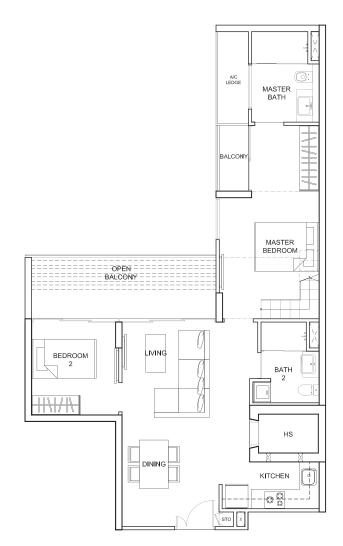

## 2-BEDROOM

TYPE BI

72 sq m/775 sq ft #02-14 (mirror)

91 sq m/980 sq ft #02-05, #03-05, #04-05

BALCONY BEDROOM LIVING

|          | LIVING | BEDROOM<br>2 |
|----------|--------|--------------|
| <b>`</b> |        |              |

#03-10

79 sq m/850 sq ft #02-07, #03-07, #04-07

#02-03, #03-03, #04-03

87 sq m/936 sq ft #03-15, #04-15

TYPE B5

TYPE C2-P