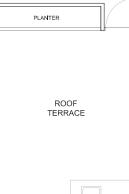

### TYPE C3-PH

PLANTER

ROOF TERRACE

156 sq m/1,679 sq ft (including Roof Terrace 23 sq m / 248 sq ft)

A/C LEDGE

#05-02

TYPE C6-PH