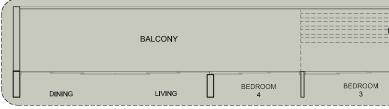

### TYPE DI

155 sq m/1,668 sq ft #03-17

| BALCONY |        | OPEN<br>BALCONY<br>BALCONY | ]            |  |
|---------|--------|----------------------------|--------------|--|
| DINING  | LIVING | BEDROOM<br>4               | BEDROOM<br>3 |  |

145 sq m/1,561 sq ft

#04-17

| OF<br>BAL |        |              |              |
|-----------|--------|--------------|--------------|
| dining    | LIVING | BEDROOM<br>4 | BEDROOM<br>3 |

141 sq m/1,518 sq ft #05-17

|45 sq m/l,56| sq ft #03-||

| BALCONY |        |              |              |                   |
|---------|--------|--------------|--------------|-------------------|
| DINING  | LIVING | BEDROOM<br>4 | BEDROOM<br>3 | MASTER<br>BEDROOM |

141 sq m/1,518 sq ft

#04-11

|49 sq m/l,604 sq ft #05-||

4-BEDROOM