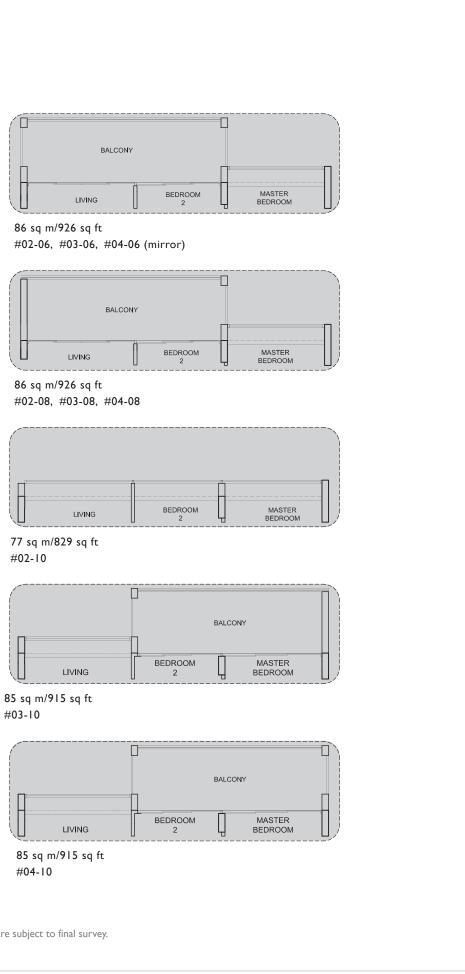

## 2-BEDROOM

TYPE BI

72 sq m/775 sq ft #02-14 (mirror)

91 sq m/980 sq ft #02-05, #03-05, #04-05

BALCONY BEDROOM LIVING

|          | LIVING | BEDROOM<br>2 |
|----------|--------|--------------|
| <b>`</b> |        |              |

#03-10

79 sq m/850 sq ft #02-07, #03-07, #04-07

#02-03, #03-03, #04-03

87 sq m/936 sq ft #03-15, #04-15

TYPE B5

TYPE C2-P