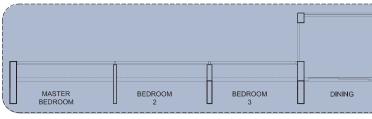

### TYPE DI

155 sq m/1,668 sq ft #03-17

| BALCONY |        | OPEN<br>BALCONY<br>BALCONY | ]            |  |
|---------|--------|----------------------------|--------------|--|
| DINING  | LIVING | BEDROOM<br>4               | BEDROOM<br>3 |  |

145 sq m/1,561 sq ft

#04-17

| OF<br>BAL |        |              |              |
|-----------|--------|--------------|--------------|
| dining    | LIVING | BEDROOM<br>4 | BEDROOM<br>3 |

141 sq m/1,518 sq ft #05-17