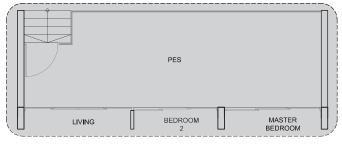

### TYPE BI-P

84 sq m/904 sq ft (including PES 15 sq m/161 sq ft) #01-13

84 sq m/904 sq ft (including PES 15 sq m/161 sq ft) #01-14 (mirror)

### TYPE B2-P

92 sq m/990 sq ft (including PES 21 sq m/226 sq ft) #01-05, #01-08 #01-06 (mirror)

100 sq m/1,076 sq ft (including PES 29 sq m/312 sq ft) #01-10

### TYPE B3-P

84 sq m/904 sq ft (including PES 14 sq m/151 sq ft) #01-03