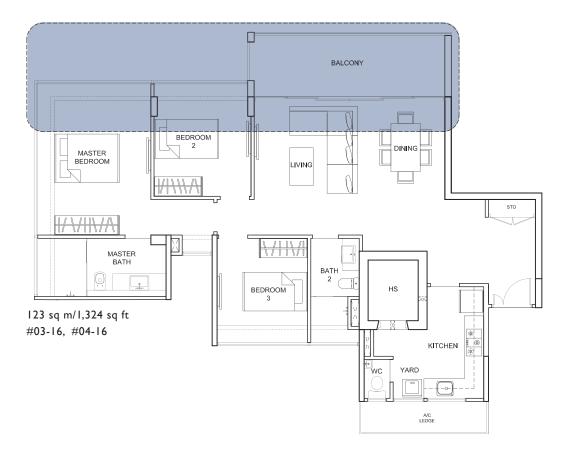

## 2-BEDROOM

TYPE BI

72 sq m/775 sq ft #02-14 (mirror)

91 sq m/980 sq ft #02-05, #03-05, #04-05

BALCONY BEDROOM LIVING

|          | LIVING | BEDROOM<br>2 |
|----------|--------|--------------|
| <b>`</b> |        |              |