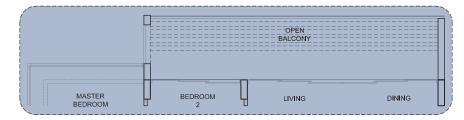

## 2-BEDROOM

TYPE BI

72 sq m/775 sq ft #02-14 (mirror)

91 sq m/980 sq ft #02-05, #03-05, #04-05

BALCONY BEDROOM LIVING

|          | LIVING | BEDROOM<br>2 |
|----------|--------|--------------|
| <b>`</b> |        |              |