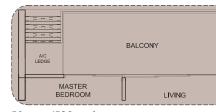

### TYPE A2

42 sq m/452 sq ft #02-12 #02-18 (mirror)

| A/C<br>LEDGE |                  | BALCONY |
|--------------|------------------|---------|
|              | MASTER<br>EDROOM |         |

50 sq m/538 sq ft #03-18 (mirror)