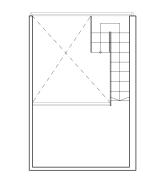

# 2-BEDROOM LOFT / PENTHOUSE

TYPE B3-L

TYPE B4-PH

TYPE B5-L

88 sq m/947 sq ft #05-15