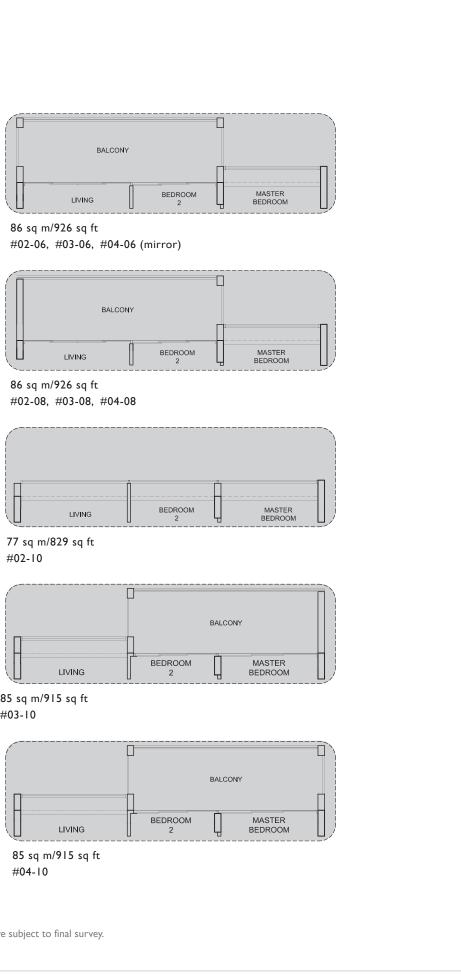

## 2-BEDROOM

TYPE BI

72 sq m/775 sq ft #02-14 (mirror)

91 sq m/980 sq ft #02-05, #03-05, #04-05

BALCONY BEDROOM LIVING

|          | LIVING | BEDROOM<br>2 |
|----------|--------|--------------|
| <b>`</b> |        |              |

#03-10

79 sq m/850 sq ft #02-07, #03-07, #04-07

#02-03, #03-03, #04-03

87 sq m/936 sq ft #03-15, #04-15

TYPE B5

TYPE C2-P