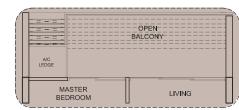

### TYPE AI-P

55 sq m/592 sq ft (including PES 14 sq m/151 sq ft) #01-15

TYPE A2-P

### TYPE A3-P

55 sq m/592 sq ft (including PES 14 sq m/151 sq ft) #01-12

58 sq m/624 sq ft (including PES 17 sq m/183 sq ft) #01-18 (mirror)

58 sq m/624 sq ft (including PES 12 sq m/129 sq ft) #01-04

42sq m/452 sq ft #02-15