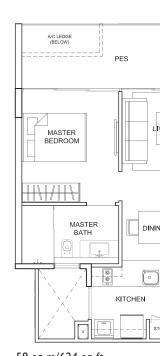

### TYPE A3-P

55 sq m/592 sq ft (including PES 14 sq m/151 sq ft) #01-12

58 sq m/624 sq ft (including PES 17 sq m/183 sq ft) #01-18 (mirror)

58 sq m/624 sq ft (including PES 12 sq m/129 sq ft) #01-04

42sq m/452 sq ft #02-15