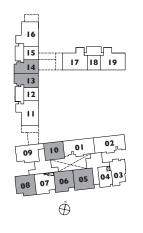

#03-10

79 sq m/850 sq ft #02-07, #03-07, #04-07

#02-03, #03-03, #04-03

87 sq m/936 sq ft #03-15, #04-15

TYPE B5

TYPE C2-P