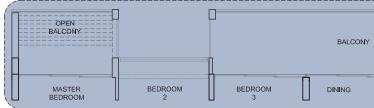

### TYPE DI

155 sq m/1,668 sq ft #03-17

| BALCONY |        | OPEN<br>BALCONY<br>BALCONY | ]            |  |
|---------|--------|----------------------------|--------------|--|
| DINING  | LIVING | BEDROOM<br>4               | BEDROOM<br>3 |  |

145 sq m/1,561 sq ft

#04-17

| OF<br>BAL |        |              |              |
|-----------|--------|--------------|--------------|
| dining    | LIVING | BEDROOM<br>4 | BEDROOM<br>3 |

141 sq m/1,518 sq ft #05-17