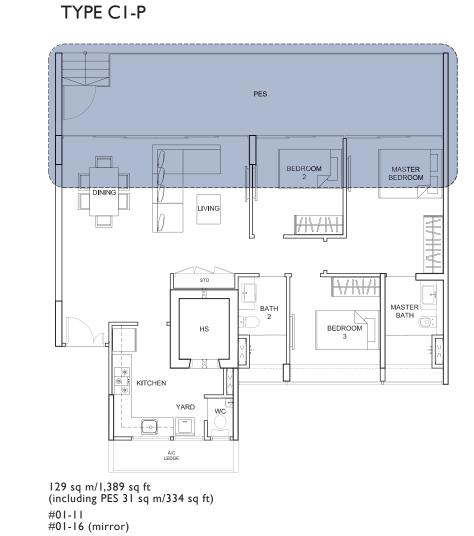

### TYPE C3-P

PES MASTER BEDROOM DINING LIVING BEDROOM 

135 sq m/1,453 sq ft (including PES 36 sq m/388 sq ft) #01-17 #01-19 (mirror)

127 sq m/1,367 sq ft (including PES 38 sq m/409 sq ft)