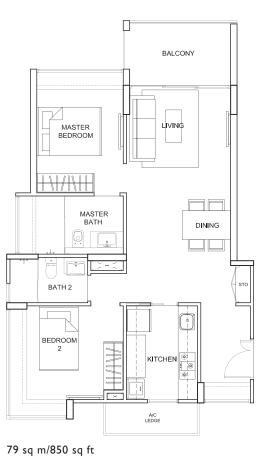

# 2-BEDROOM LOFT / PENTHOUSE

TYPE B3-L

TYPE B4-PH

TYPE B5-L

88 sq m/947 sq ft #05-15