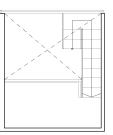

### TYPE BI-P

84 sq m/904 sq ft (including PES 15 sq m/161 sq ft) #01-13

84 sq m/904 sq ft (including PES 15 sq m/161 sq ft) #01-14 (mirror)