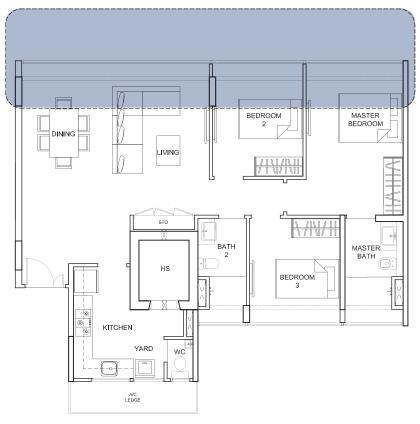

## 2-BEDROOM

TYPE BI

72 sq m/775 sq ft #02-14 (mirror)

91 sq m/980 sq ft #02-05, #03-05, #04-05

BALCONY BEDROOM LIVING

|          | LIVING | BEDROOM<br>2 |
|----------|--------|--------------|
| <b>`</b> |        |              |

#03-10

79 sq m/850 sq ft #02-07, #03-07, #04-07

#02-03, #03-03, #04-03

87 sq m/936 sq ft #03-15, #04-15

TYPE B5

TYPE C2-P