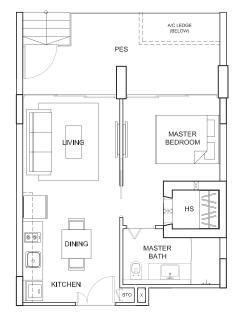

### TYPE AI-P

55 sq m/592 sq ft (including PES 14 sq m/151 sq ft) #01-15

TYPE A2-P

### TYPE A3-P

55 sq m/592 sq ft (including PES 14 sq m/151 sq ft) #01-12

58 sq m/624 sq ft (including PES 17 sq m/183 sq ft) #01-18 (mirror)

58 sq m/624 sq ft (including PES 12 sq m/129 sq ft) #01-04

42sq m/452 sq ft #02-15