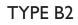

### TYPE B2-P

92 sq m/990 sq ft (including PES 21 sq m/226 sq ft) #01-05, #01-08 #01-06 (mirror)

100 sq m/1,076 sq ft (including PES 29 sq m/312 sq ft) #01-10