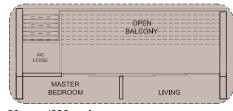

### TYPE AI-P

55 sq m/592 sq ft (including PES 14 sq m/151 sq ft) #01-15

TYPE A2-P

### TYPE A3-P

55 sq m/592 sq ft (including PES 14 sq m/151 sq ft) #01-12

58 sq m/624 sq ft (including PES 17 sq m/183 sq ft) #01-18 (mirror)

58 sq m/624 sq ft (including PES 12 sq m/129 sq ft) #01-04

42sq m/452 sq ft #02-15