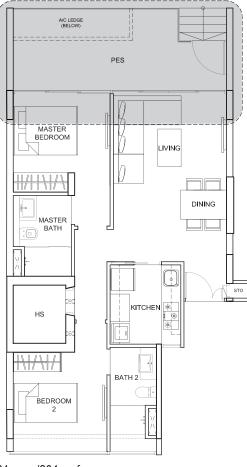

### TYPE AI-P

55 sq m/592 sq ft (including PES 14 sq m/151 sq ft) #01-15

TYPE A2-P

### TYPE A3-P

55 sq m/592 sq ft (including PES 14 sq m/151 sq ft) #01-12

58 sq m/624 sq ft (including PES 17 sq m/183 sq ft) #01-18 (mirror)

58 sq m/624 sq ft (including PES 12 sq m/129 sq ft) #01-04

42sq m/452 sq ft #02-15